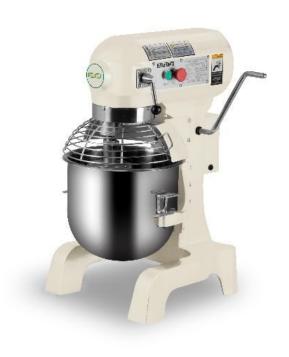

## **3-SPEED PLANETARY MIXER B30K**

**SKU:** B30K

## ADDITIONAL INFORMATION

Power (Kw) <u>1.1</u>

Power supply 400V/3N/50Hz

Timer <u>0÷60′</u>

**Speed (rpm)** <u>108/199/382</u>

**Container Capacity** 

- (L)

<u>30</u>

(m3)

0.353

Machine for different types of dough such as pizza, bread, biscuits, croissants, brioches, cream puffs, sponge cake, shortcrust pastry, meringues, purees, various sauces, whipped cream, etc.. Casing coated with scratch-proof paint - bowl, whisk and grilled lid in stainless steel AISI 304 - hook and spatula in aluminium - microswitch on bowl and lid - removable bowl - quick tool connection - 3-speed mechanical transmission with gear system - Motor protection excluded model B10K. Models B10K and B20K are counter-top models.